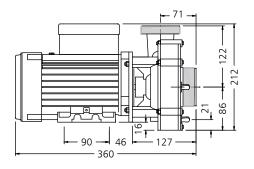

tration at low speed).

### Approvals

The Magnaflow 440 pumps are TÜV approved according to European norms EN60335-1 and EN60335-2-41 with focus on EN60335-2-60 where relevant.



# Magnaflow 440 Pump

## Model overview

| Article no.                           | Power P2             |                      | V/Hz                       | Phase  |
|---------------------------------------|----------------------|----------------------|----------------------------|--------|
|                                       | kW                   | HP                   |                            |        |
| 20-4409V2<br>20-44091V2<br>20-44092V2 | 1.50<br>1.50<br>1.10 | 2.00<br>2.00<br>1.50 | 230/50<br>230/50<br>230/50 | Single |

## Performance curves



## **Dimensions**

## 20-4409V2 & 20-44091V2







## 20-44092V2







Dimensions in mm