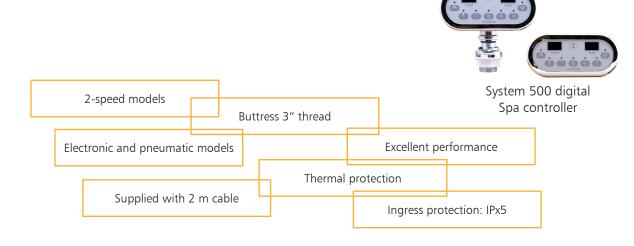

### Recommendation

Use the 2-speed model together with our System 500 Digital to control all functions in your spa including hydro massage and fil-

ter pump (filtration at low speed).