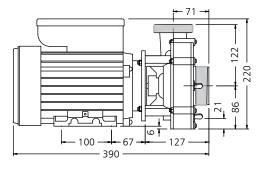

.

### Approvals

The Magnaflow 440 pumps are TÜV approved according to European norms EN60335-1 and EN60335-2-41 with focus on EN60335-2-60 where relevant.



# Magnaflow 440 Pump

## Model overview

| Article no.                           | Power P2             |                      | V/Hz                       | Phase  |
|---------------------------------------|----------------------|----------------------|----------------------------|--------|
|                                       | kW                   | HP                   |                            |        |
| 20-4409V2<br>20-44091V2<br>20-44092V2 | 1.50<br>1.50<br>1.10 | 2.00<br>2.00<br>1.50 | 230/50<br>230/50<br>230/50 | Single |

## Performance curves



## **Dimensions**

## 20-4409V2 & 20-44091V2







## 20-44092V2







Dimensions in mm