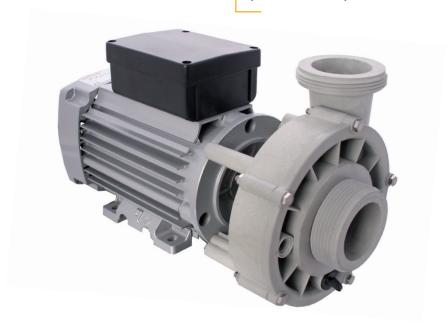

## Magnaflow 440 Pump

Spa & Whirlpool

## High performance pump for whirlpool & spa

In our Magnaflow 440 pump range you will find both single speed and 2-speed models.

### Excellent flow performance

This unique pump offers excellent flow performance for large whirlpool applications and spas with multiple features and jets.