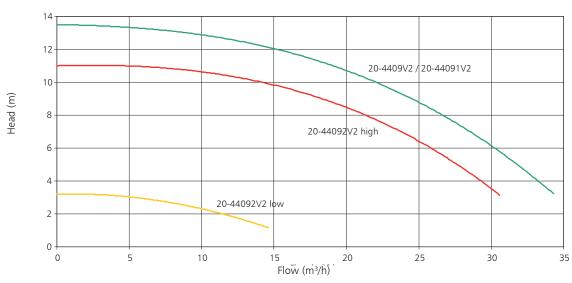

pa including hydro massage and fil-

ter pump (filtration at low speed).

### Approvals

The Magnaflow 440 pumps are TÜV approved according to European norms EN60335-1 and EN60335-2-41 with focus on EN60335-2-60 where relevant.



# Magnaflow 440 Pump

## Model overview

| Article no.                           | Power P2             |                      | V/Hz                       | Phase  |
|---------------------------------------|----------------------|----------------------|----------------------------|--------|
|                                       | kW                   | HP                   |                            |        |
| 20-4409V2<br>20-44091V2<br>20-44092V2 | 1.50<br>1.50<br>1.10 | 2.00<br>2.00<br>1.50 | 230/50<br>230/50<br>230/50 | Single |

## Performance curves



## **Dimensions**

## 20-4409V2 & 20-44091V2







## 20-44092V2







Dimensions in mm