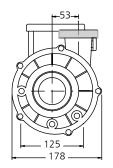

d).

### Approvals

The Magnaflow 440 pumps are TÜV approved according to European norms EN60335-1 and EN60335-2-41 with focus on EN60335-2-60 where relevant.



# Magnaflow 440 Pump

## Model overview

| Article no.                           | Power P2             |                      | V/Hz                       | Phase  |
|---------------------------------------|----------------------|----------------------|----------------------------|--------|
|                                       | kW                   | HP                   |                            |        |
| 20-4409V2<br>20-44091V2<br>20-44092V2 | 1.50<br>1.50<br>1.10 | 2.00<br>2.00<br>1.50 | 230/50<br>230/50<br>230/50 | Single |

## Performance curves



## **Dimensions**

## 20-4409V2 & 20-44091V2







## 20-44092V2







Dimensions in mm