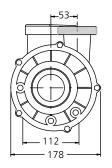

iltration at low speed).

### Approvals

The Magnaflow 440 pumps are TÜV approved according to European norms EN60335-1 and EN60335-2-41 with focus on EN60335-2-60 where relevant.



# Magnaflow 440 Pump

## Model overview

| Article no.                           | Power P2             |                      | V/Hz                       | Phase  |
|---------------------------------------|----------------------|----------------------|----------------------------|--------|
|                                       | kW                   | HP                   |                            |        |
| 20-4409V2<br>20-44091V2<br>20-44092V2 | 1.50<br>1.50<br>1.10 | 2.00<br>2.00<br>1.50 | 230/50<br>230/50<br>230/50 | Single |

## Performance curves



## **Dimensions**

## 20-4409V2 & 20-44091V2







## 20-44092V2







Dimensions in mm