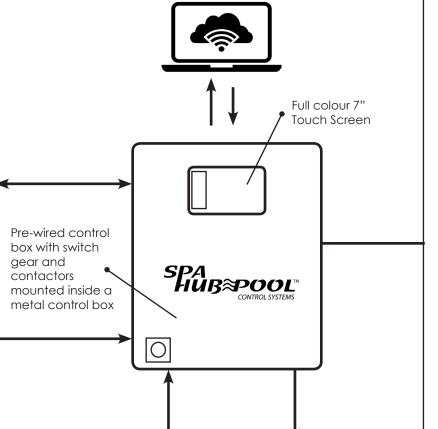

# SPA HUB POOLTM CONTROL SYSTEMS

Touch screen logic controller for your pool or spa, complete with pre-wired control box for safe & easy installation.

## **Remote Monitor**

View the status & health of your spa/pool equipment remotely via the Spa Hub portal.