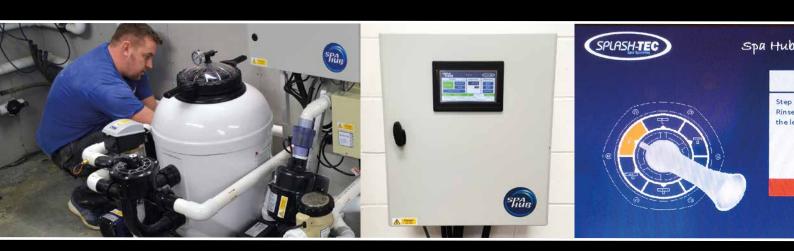

#### What's included?

We supply a pre-wired control box with all the switch gear and contactors mounted inside a metal control box. This makes for safe and easy installation into the plant room either via your electrician or one of our installers. We include a pre-configured 7" full colour touch screen with lots of easy to use features & settings such as temperature control, filtration times, pump run on, guided maintenance screen and much more.

# What's different about the Spa/Pool Hub?

We configure the 7" touch screen and we build the control panel with all the switch gear and contactors so the whole system works just how you want it to! It's then simply a case of connecting up the equipment to the panel and providing power.

Our system uses logic controllers which means we have been able to develop a feature rich, easy to use interface that's very powerful and flexible. We include on screen prompts to guide the user through processes such as back wash. Settings such as timers and temperatures are easy to adjust and we also offer dedicated maintenance screens and history logs for engineers.