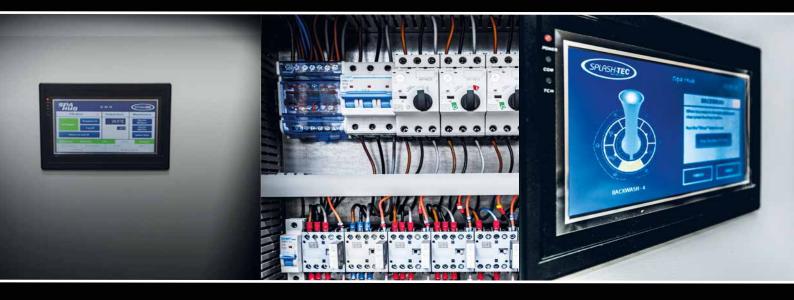

## What is the Spa/Pool Hub?

The Spa and Pool Hub is a logic driven control system for your Spa or Pool, operated via a 7" full colour touch screen, It can control either a pool on its own, one or two spas, or a small pool and spa from one screen.

#### What's included?

We supply a pre-wired control box with all the switch gear and contactors mounted inside a metal control box. This makes for safe and easy installation into the plant room either via your electrician or one of our installers. We include a pre-configured 7" full colour touch screen with lots of easy to use features & settings such as temperature control, filtration times, pump run on, guided maintenance screen and much more.

# What's different about the Spa/Pool Hub?

We configure the 7" touch screen and we build the control panel with all the switch gear and contactors so the whole system works just how you want it to! It's then simply a case of connecting up the equipment to the panel and providing power.

Our system uses logic controllers which means we have been able to develop a feature rich, easy to use interface that's very powerful and flexible. We include on screen prompts to guide the user through processes such as back wash. Settings such as timers and temperatures are easy to adjust and we also offer dedicated maintenance screens and history logs for engineers.